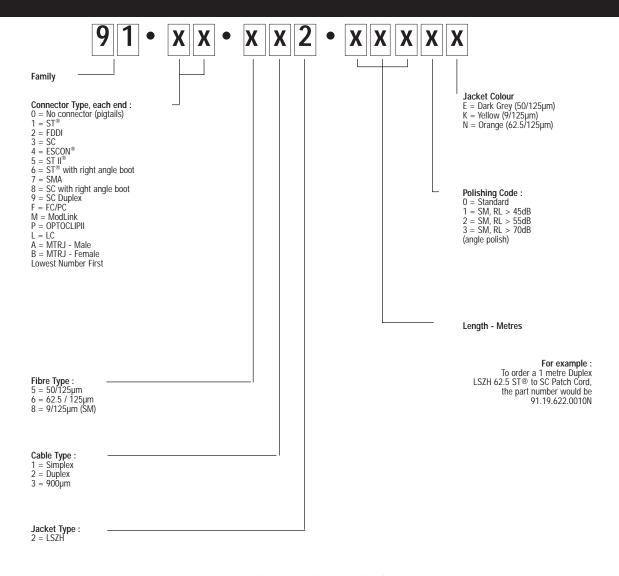

Special part numbers can be created using the table below.

- Standard or custom assemblies
- Precision ferrule endface geometry
- Multimode and singlemode
- Controlled fibre protrusion
- Factory polished, tested and serialized.
- Insertion Loss <0.35dB per connector
- Colour coding (black/red) on Duplex ST® cable assemblies